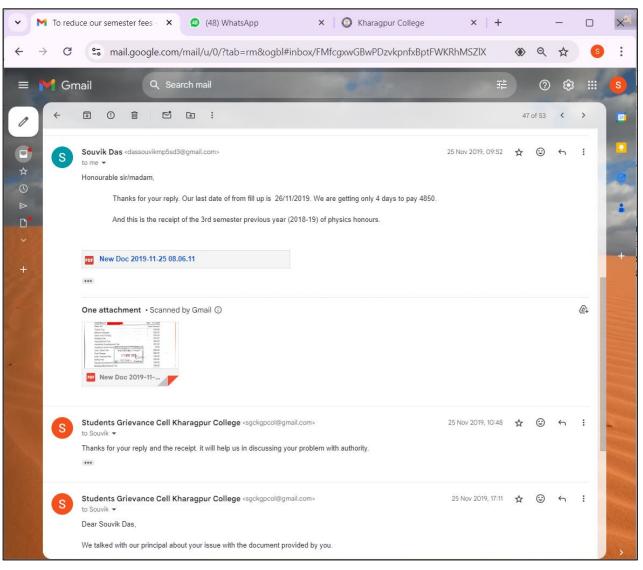

### Students Grievances Redressal Cell 2019-2020

Grievance by the student through individual email to <a href="mailto:sgckgpcol@gmail.com">sgckgpcol@gmail.com</a>

In November 2019 (Academic session 2019-20) the Students' Grievances Redressal Cell received the grievance of 3<sup>rd</sup> semester students through the official email (ID <u>sgckgpcol@gmail.com</u>) of the Cell. The grievance was regarding the alleged hike of fees to be given at the time of examination form fill-up. The fees include pending tuition fees of 3 months and other fees besides examination fees. Grievance have been submitted just before the date of form fill up. Due to shortage of time, discussion among the members of the cell have been done by phone and with the principal by email and phone. The clarification of the principal regarding the alleged increase of fees, have been informed to the students through email.

Following are the communications through email (continued to next page):

| *                | M             | To redu | ice our semester fees - 🗙                                                                                                     | (48) WhatsApp                                                                                                                                                                      | ×                                                                   | 🔘 Kharag                                                                        | pur College                                                   | ×   +                                                                                  |                |          | -        |       | × |
|------------------|---------------|---------|-------------------------------------------------------------------------------------------------------------------------------|------------------------------------------------------------------------------------------------------------------------------------------------------------------------------------|---------------------------------------------------------------------|---------------------------------------------------------------------------------|---------------------------------------------------------------|----------------------------------------------------------------------------------------|----------------|----------|----------|-------|---|
| ÷                | $\rightarrow$ | G       |                                                                                                                               | n/mail/u/0/?tab=rm&og                                                                                                                                                              | gbl#inbox/FMf                                                       | cgxwGBwPD                                                                       | zvkpnfxBptF\                                                  | WKRhMSZIX                                                                              | ۲              | Q        | ☆        | S     | : |
|                  | 1             | f Gn    | nail Q Se                                                                                                                     | earch mail                                                                                                                                                                         |                                                                     | 4-10                                                                            | -                                                             | 丰                                                                                      |                | ?        | ٩        |       | 8 |
| 0                |               | ÷       | • • • •                                                                                                                       | De :                                                                                                                                                                               |                                                                     |                                                                                 |                                                               |                                                                                        | 47             | of 53    | <        | >     |   |
| •                |               |         | To reduce our ser                                                                                                             | mester fees Inbox ×                                                                                                                                                                |                                                                     |                                                                                 |                                                               |                                                                                        |                | ×        | ¢        | ß     |   |
| ☆<br>©           |               | S       | Souvik Das <dassouvikmp5so<br>to me •</dassouvikmp5so<br>                                                                     | d3@gmail.com>                                                                                                                                                                      |                                                                     |                                                                                 |                                                               | 24 Nov 2019, 11:40                                                                     | ☆              | ٢        | ¢        | :     |   |
| ▶<br>□<br>→<br>+ |               |         | the previous year some stude<br>belonging from middle class fa                                                                | we are the students of kharagpur<br>nts are appealed to reduced sen<br>amily, it's really unaffordable to u<br>we are requesting to reduce ou<br>give us a positive reply as early | nester fees, but eve<br>us. As compered to<br>r fees. so that we ca | n after protesting<br>other colleges of<br>an continue our s<br>do something we | g the fees structu<br>ur college is dem<br>studies without ar | re is getting higher eve<br>anding much higher fe<br>ny breakdown. we are e<br>to you. | ry seme<br>es. | ester. w | ve are   | In    | + |
|                  |               | S       | Students Grievance Cell I<br>to Souvik ▼<br>Dear Souvik Das,                                                                  | Kharagpur College <sgckgpco< th=""><th>l@gmail.com&gt;</th><th></th><th></th><th>25 Nov 2019, 01:37</th><th>☆</th><th>٢</th><th>¢</th><th>:</th><th></th></sgckgpco<>              | l@gmail.com>                                                        |                                                                                 |                                                               | 25 Nov 2019, 01:37                                                                     | ☆              | ٢        | ¢        | :     |   |
|                  |               |         | <ul> <li>i) Please let us know the date</li> <li>ii) Also please try to send us a<br/>your Department. You can era</li> </ul> | snapshot of the receipt of Physic<br>se the student's name and roll nu<br>ut your problem properly before t                                                                        | s Hons 3rd Sem Fo<br>mber from the rece                             | orm fillup of last y<br>ipt before sendin                                       |                                                               |                                                                                        | ny previ       | ous yea  | r studer | nt of |   |
|                  |               | S       | Souvik Das <dassouvikmp5se<br>to me ▼<br/>Honourable sir/madam,</dassouvikmp5se<br>                                           | d3@gmail.com>                                                                                                                                                                      |                                                                     |                                                                                 |                                                               | 25 Nov 2019, 09:52                                                                     | ☆              | ٢        | ¢        | :     | > |