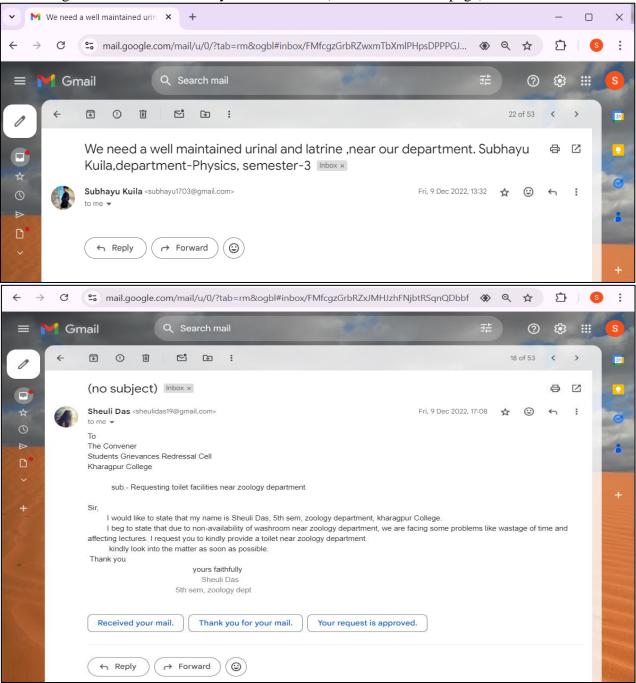

### Timely redressal of the grievances through appropriate committees Summary of the grievances received and redressed

| Name of<br>the Cell                                  | Academic<br>Session | Date of receiving<br>the grievances | Method of<br>submission of<br>grievances                          | Nature of grievances                                                                                                                                                                                   | Time taken<br>for<br>initiating<br>redressal<br>process | Method of dealing with the grievances                                                                                                           | Whether<br>action was<br>taken for<br>redressal of<br>the grievances |  |
|------------------------------------------------------|---------------------|-------------------------------------|-------------------------------------------------------------------|--------------------------------------------------------------------------------------------------------------------------------------------------------------------------------------------------------|---------------------------------------------------------|-------------------------------------------------------------------------------------------------------------------------------------------------|----------------------------------------------------------------------|--|
|                                                      | 2019-20             | 23-25/11/2029                       | Online,<br>by email                                               | Increase of fees<br>(grievances submitted by<br>students)                                                                                                                                              | Instant                                                 | Communication with<br>students and college<br>authority                                                                                         | Yes                                                                  |  |
| Cell                                                 | 2020-21             | 08/07/2020                          | Online,<br>by email                                               | Increase of fees<br>(grievances submitted by<br>students)                                                                                                                                              | Instant                                                 | Online meeting of the<br>cell and communication<br>with the principal and<br>students                                                           | Yes                                                                  |  |
| ices Redressal                                       | 2021-22             | 06/07/2021                          | Online,<br>by email                                               | Change in the method of<br>internal assessment<br>(Grievance letter submitted<br>by student)                                                                                                           | Instant                                                 | Online meeting of the<br>cell and communication<br>with the H.O.D of the<br>department concerned                                                | Yes                                                                  |  |
| Students' Grievances Redressal Cell                  |                     | 09-12/12/2022                       | Online,<br>by email                                               | Washroom problem<br>(grievances submitted by 8<br>students)                                                                                                                                            | Within a<br>week                                        | Physical meeting of the<br>cell held on 15/12/2022<br>& 20/01/2023, physical<br>inspection, discissions<br>taken for<br>implementation, review. | Yes                                                                  |  |
| St                                                   | 2022-23             | 15/12/2022                          | Offline, letter<br>by hand to the<br>In-charge,<br>Morning Shift  | <ul> <li>(i) Drinking water supply,</li> <li>(ii) "Insufficient number of books" in the library,</li> <li>(iii) Cleanliness of the open theater</li> <li>(grievances submitted by students)</li> </ul> | Within 5<br>working<br>weeks                            | Physical meeting of the<br>cell held on 15/12/2022<br>& 20/01/2023, physical<br>inspection, discissions<br>taken for<br>implementation, review. | Yes                                                                  |  |
| Women's Cell and<br>Internal Complaints<br>Committee | 2022-23             | 03/08/2022                          | Offline, letter<br>by hand to the<br>Convener,<br>Women's<br>Cell | ter Non-functioning of Pad<br>the vending machine Within<br>two cell held on 05/08/2022                                                                                                                |                                                         |                                                                                                                                                 |                                                                      |  |
| Anti-ragging<br>cell                                 |                     |                                     |                                                                   | No grievances submitte                                                                                                                                                                                 | ed to the cell                                          |                                                                                                                                                 |                                                                      |  |