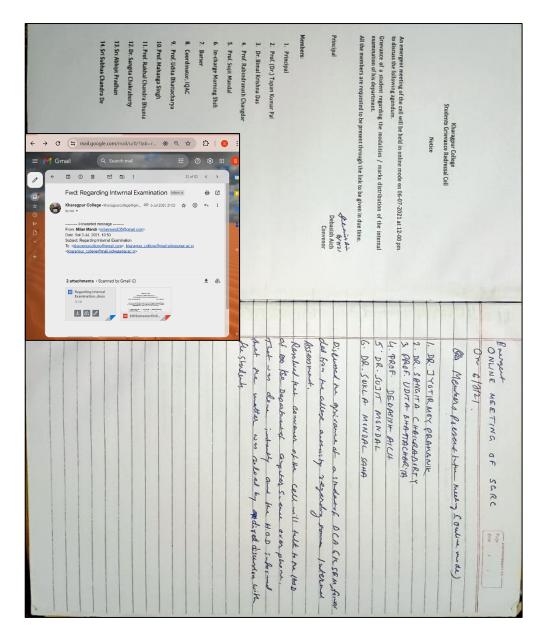

### Students Grievances Redressal Cell 2019-2020

Grievance by the student through individual email to <a href="mailto:sgckgpcol@gmail.com">sgckgpcol@gmail.com</a>

In November 2019 (Academic session 2019-20) the Students' Grievances Redressal Cell received the grievance of 3<sup>rd</sup> semester students through the official email (ID <u>sgckgpcol@gmail.com</u>) of the Cell. The grievance was regarding the alleged hike of fees to be given at the time of examination form fill-up. The fees include pending tuition fees of 3 months and other fees besides examination fees. Grievance have been submitted just before the date of form fill up. Due to shortage of time, discussion among the members of the cell have been done by phone and with the principal by email and phone. The clarification of the principal regarding the alleged increase of fees, have been informed to the students through email.

Following are the communications through email (continued to next page):

| *                | M             | To redu | ice our semester fees - 🗙                                                                                                     | (48) WhatsApp                                                                                                                                                                      | ×                                                                   | 🔘 Kharag                                                                        | pur College                                                   | ×   +                                                                                  |                |          | -        |       | × |
|------------------|---------------|---------|-------------------------------------------------------------------------------------------------------------------------------|------------------------------------------------------------------------------------------------------------------------------------------------------------------------------------|---------------------------------------------------------------------|---------------------------------------------------------------------------------|---------------------------------------------------------------|----------------------------------------------------------------------------------------|----------------|----------|----------|-------|---|
| ÷                | $\rightarrow$ | G       |                                                                                                                               | n/mail/u/0/?tab=rm&og                                                                                                                                                              | gbl#inbox/FMf                                                       | cgxwGBwPD                                                                       | zvkpnfxBptF\                                                  | WKRhMSZIX                                                                              | ۲              | Q        | ☆        | S     | : |
|                  | 1             | f Gn    | nail Q Se                                                                                                                     | earch mail                                                                                                                                                                         |                                                                     | 4-10                                                                            | -                                                             | 丰                                                                                      |                | ?        | ٩        |       | 8 |
| 0                |               | ÷       | • • • •                                                                                                                       | De :                                                                                                                                                                               |                                                                     |                                                                                 |                                                               |                                                                                        | 47             | of 53    | <        | >     |   |
| •                |               |         | To reduce our ser                                                                                                             | mester fees Inbox ×                                                                                                                                                                |                                                                     |                                                                                 |                                                               |                                                                                        |                | ×        | ¢        | ß     |   |
| ☆<br>©           |               | S       | Souvik Das <dassouvikmp5so<br>to me •</dassouvikmp5so<br>                                                                     | d3@gmail.com>                                                                                                                                                                      |                                                                     |                                                                                 |                                                               | 24 Nov 2019, 11:40                                                                     | ☆              | ٢        | ¢        | :     |   |
| ▶<br>□<br>→<br>+ |               |         | the previous year some stude<br>belonging from middle class fa                                                                | we are the students of kharagpur<br>nts are appealed to reduced sen<br>amily, it's really unaffordable to u<br>we are requesting to reduce ou<br>give us a positive reply as early | nester fees, but eve<br>us. As compered to<br>r fees. so that we ca | n after protesting<br>other colleges of<br>an continue our s<br>do something we | g the fees structu<br>ur college is dem<br>studies without ar | re is getting higher eve<br>anding much higher fe<br>ny breakdown. we are e<br>to you. | ry seme<br>es. | ester. w | ve are   | In    | + |
|                  |               | S       | Students Grievance Cell I<br>to Souvik ▼<br>Dear Souvik Das,                                                                  | Kharagpur College <sgckgpco< th=""><th>l@gmail.com&gt;</th><th></th><th></th><th>25 Nov 2019, 01:37</th><th>☆</th><th>٢</th><th>¢</th><th>:</th><th></th></sgckgpco<>              | l@gmail.com>                                                        |                                                                                 |                                                               | 25 Nov 2019, 01:37                                                                     | ☆              | ٢        | ¢        | :     |   |
|                  |               |         | <ul> <li>i) Please let us know the date</li> <li>ii) Also please try to send us a<br/>your Department. You can era</li> </ul> | snapshot of the receipt of Physic<br>se the student's name and roll nu<br>ut your problem properly before t                                                                        | s Hons 3rd Sem Fo<br>mber from the rece                             | orm fillup of last y<br>ipt before sendin                                       |                                                               |                                                                                        | ny previ       | ous yea  | r studer | nt of |   |
|                  |               | S       | Souvik Das <dassouvikmp5se<br>to me ▼<br/>Honourable sir/madam,</dassouvikmp5se<br>                                           | d3@gmail.com>                                                                                                                                                                      |                                                                     |                                                                                 |                                                               | 25 Nov 2019, 09:52                                                                     | ☆              | ٢        | ¢        | :     | > |