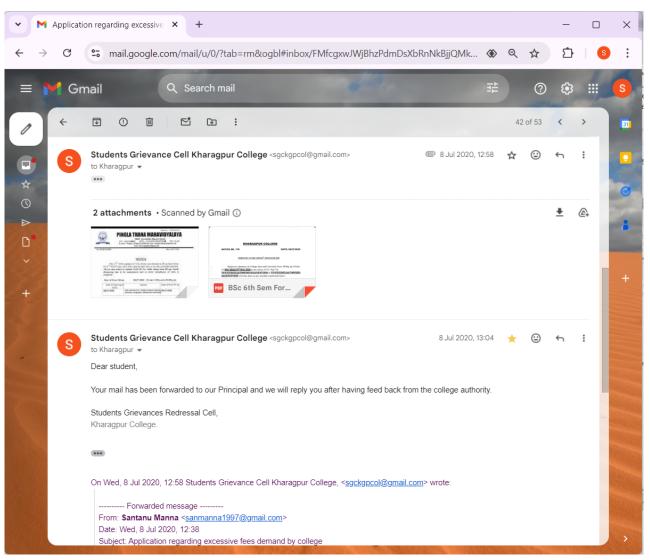

### Students Grievances Redressal Cell 2019-2020

Grievance by the student through individual email to <a href="mailto:sgckgpcol@gmail.com">sgckgpcol@gmail.com</a>

In November 2019 (Academic session 2019-20) the Students' Grievances Redressal Cell received the grievance of 3<sup>rd</sup> semester students through the official email (ID <u>sgckgpcol@gmail.com</u>) of the Cell. The grievance was regarding the alleged hike of fees to be given at the time of examination form fill-up. The fees include pending tuition fees of 3 months and other fees besides examination fees. Grievance have been submitted just before the date of form fill up. Due to shortage of time, discussion among the members of the cell have been done by phone and with the principal by email and phone. The clarification of the principal regarding the alleged increase of fees, have been informed to the students through email.

Following are the communications through email (continued to next page):

| *                | M             | To redu | ice our semester fees - 🗙                                                                                                     | (48) WhatsApp                                                                                                                                                                      | ×                                                                   | 🔘 Kharag                                                                        | pur College                                                   | ×   +                                                                                  |                |          | -        |       | × |
|------------------|---------------|---------|-------------------------------------------------------------------------------------------------------------------------------|------------------------------------------------------------------------------------------------------------------------------------------------------------------------------------|---------------------------------------------------------------------|---------------------------------------------------------------------------------|---------------------------------------------------------------|----------------------------------------------------------------------------------------|----------------|----------|----------|-------|---|
| ÷                | $\rightarrow$ | G       |                                                                                                                               | n/mail/u/0/?tab=rm&og                                                                                                                                                              | gbl#inbox/FMf                                                       | cgxwGBwPD                                                                       | zvkpnfxBptF\                                                  | WKRhMSZIX                                                                              | ۲              | Q        | ☆        | S     | : |
|                  | 1             | f Gn    | nail Q Se                                                                                                                     | earch mail                                                                                                                                                                         |                                                                     | 4-10                                                                            | -                                                             | 丰                                                                                      |                | ?        | ٩        |       | 8 |
| 0                |               | ÷       | • • • •                                                                                                                       | De :                                                                                                                                                                               |                                                                     |                                                                                 |                                                               |                                                                                        | 47             | of 53    | <        | >     |   |
| •                |               |         | To reduce our ser                                                                                                             | mester fees Inbox ×                                                                                                                                                                |                                                                     |                                                                                 |                                                               |                                                                                        |                | ×        | ¢        | ß     |   |
| ☆<br>©           |               | S       | Souvik Das <dassouvikmp5so<br>to me •</dassouvikmp5so<br>                                                                     | d3@gmail.com>                                                                                                                                                                      |                                                                     |                                                                                 |                                                               | 24 Nov 2019, 11:40                                                                     | ☆              | ٢        | ¢        | :     |   |
| ▶<br>□<br>→<br>+ |               |         | the previous year some stude<br>belonging from middle class fa                                                                | we are the students of kharagpur<br>nts are appealed to reduced sen<br>amily, it's really unaffordable to u<br>we are requesting to reduce ou<br>give us a positive reply as early | nester fees, but eve<br>us. As compered to<br>r fees. so that we ca | n after protesting<br>other colleges of<br>an continue our s<br>do something we | g the fees structu<br>ur college is dem<br>studies without ar | re is getting higher eve<br>anding much higher fe<br>ny breakdown. we are e<br>to you. | ry seme<br>es. | ester. w | ve are   | In    | + |
|                  |               | S       | Students Grievance Cell I<br>to Souvik ▼<br>Dear Souvik Das,                                                                  | Kharagpur College <sgckgpco< th=""><th>l@gmail.com&gt;</th><th></th><th></th><th>25 Nov 2019, 01:37</th><th>☆</th><th>٢</th><th>¢</th><th>:</th><th></th></sgckgpco<>              | l@gmail.com>                                                        |                                                                                 |                                                               | 25 Nov 2019, 01:37                                                                     | ☆              | ٢        | ¢        | :     |   |
|                  |               |         | <ul> <li>i) Please let us know the date</li> <li>ii) Also please try to send us a<br/>your Department. You can era</li> </ul> | snapshot of the receipt of Physic<br>se the student's name and roll nu<br>ut your problem properly before t                                                                        | s Hons 3rd Sem Fo<br>mber from the rece                             | orm fillup of last y<br>ipt before sendin                                       |                                                               |                                                                                        | ny previ       | ous yea  | r studer | nt of |   |
|                  |               | S       | Souvik Das <dassouvikmp5se<br>to me ▼<br/>Honourable sir/madam,</dassouvikmp5se<br>                                           | d3@gmail.com>                                                                                                                                                                      |                                                                     |                                                                                 |                                                               | 25 Nov 2019, 09:52                                                                     | ☆              | ٢        | ¢        | :     | > |