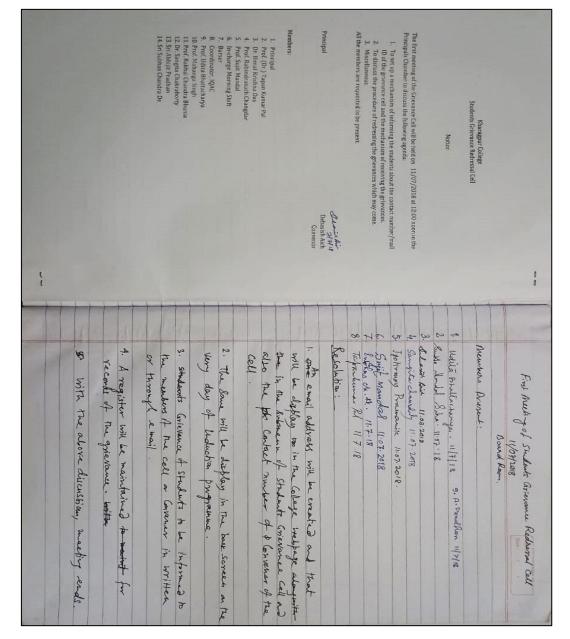

#### Student Grievances Redressal Cell 2018-2019

Notices, Attendances and Resolutions of the meeting on 11/07/2018 to set up the mechanisms and procedures of the Cell.

P.O. – Inda, Kharagpur Dist.: Paschim Medinipur, West Bengal, PIN- 721305.